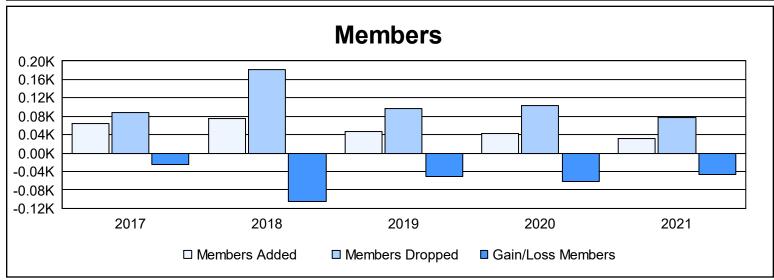

District 1 G As of June 2021 Cumulative

| Year      | New<br>Clubs | Dropped<br>Clubs | Gain/<br>Loss<br>Clubs | New<br>Members | Charter<br>Members | Reinstate<br>Members | Transfer<br>Members | Total<br>Member<br>Added | Total<br>Members<br>Dropped | Gain/<br>Loss<br>Members |
|-----------|--------------|------------------|------------------------|----------------|--------------------|----------------------|---------------------|--------------------------|-----------------------------|--------------------------|
| 2016-2017 | 0            | 0                | 0                      | 60             | 0                  | 1                    | 3                   | 64                       | 89                          | -25                      |
| 2017-2018 | 0            | 3                | -3                     | 71             | 1                  | 1                    | 3                   | 76                       | 182                         | -106                     |
| 2018-2019 | 0            | 1                | -1                     | 46             | 0                  | 1                    | 0                   | 47                       | 97                          | -50                      |
| 2019-2020 | 0            | 2                | -2                     | 41             | 0                  | 1                    | 0                   | 42                       | 104                         | -62                      |
| 2020-2021 | 0            | 0                | 0                      | 28             | 0                  | 0                    | 4                   | 32                       | 78                          | -46                      |
| Average   | 0            | 1                | -1                     | 49             | 0                  | 1                    | 2                   | 52                       | 110                         | -58                      |